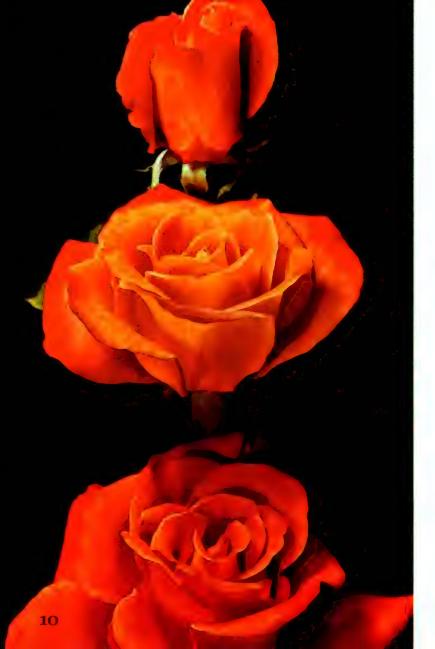

#### ALL-AMERICA AWARD WINNER FOR 1968

Grandiflora. (The House of Meilland). Plant Pat. 2692. Scarlet Knight is a wonderful new Grandiflora which fills a need in this class for a good red rose. This is a rich, vibrant red Grandiflora—an eye-catching, velvety, scarlet-red that holds its magnificent color beautifully. The well-shaped buds open from a deep, dark red to blooms of classic, high-centered form, 4 to 5 inches across. Bloom comes usually two or three to the stem, with occasional single flowers which are excellent for cutting. Not only are the blooms exceptionally beautiful, but Scarlet Knight produces so many of them all season. The plant has wonderful vigor, grows medium to tall with a fine, upright habit. The excellent foliage is of a rich leathery green.

**\$4 ea.**—3 or more, \$3.55 ea.